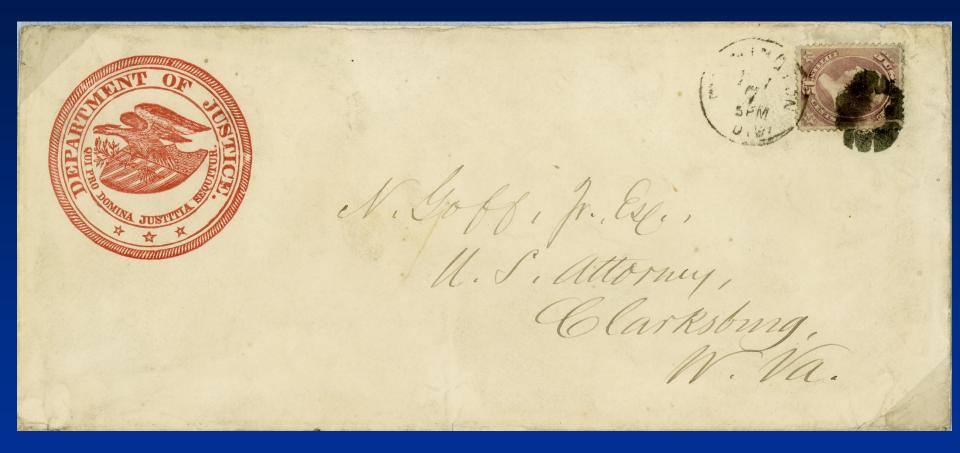

## **Department of Justice**

## 3c Territorial Use (Idaho)

Lewiston, Idaho was the original state Capitol before being stolen one night and moved to Boise

Four 10c Justice covers

10c quintuple rate