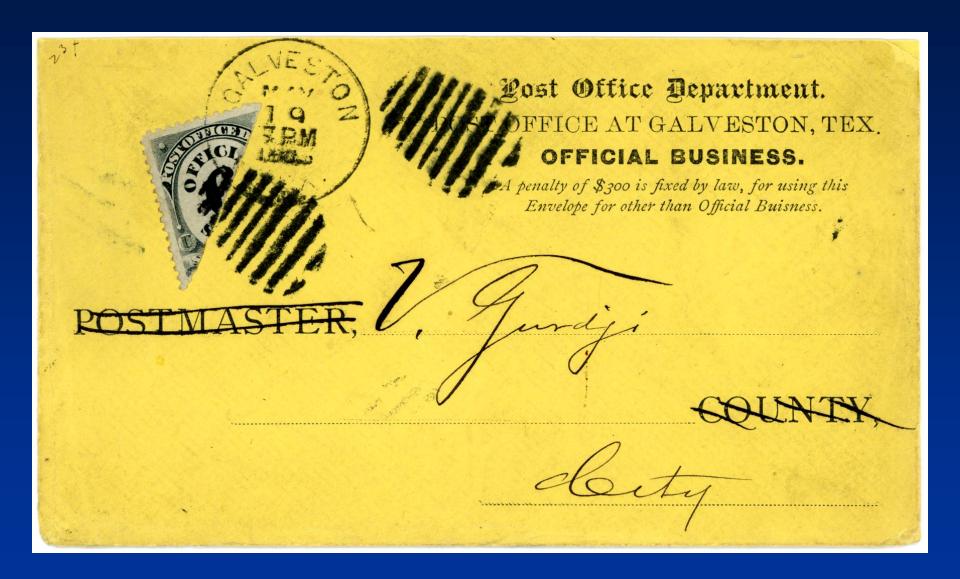

## Post Office Department

### legistered Business.

### 'ostmaster,

OFFICIAL, is Envelope is to be used only for Post-Office Business,

Single rate, 28 February 1979 before American Banknote Co. took over printing on 4 February 1879. Thus soft paper used by Continental Banknote at end of contract.

County.