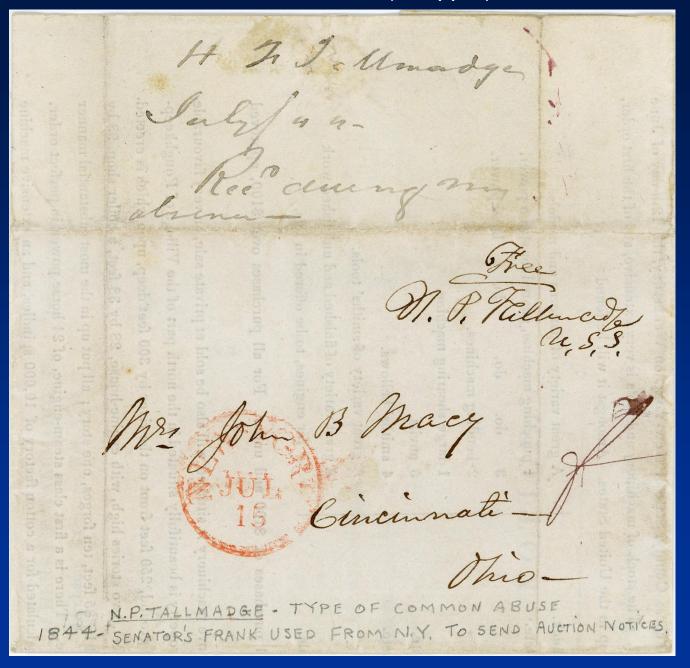

#### Free Frank Abuse (Wrapper)

#### Auction Notice on Inside of Free Frank Cover

#### NOTICE.

THE Machinery, Tools, &c., lately belonging to the POUGHKEEPSIE LOCOMOTIVE ENGINE COMPANY, will be sold at Public Auction, on the premises lately belonging to the said Company, in the Village of Poughkeepsie, Dutchess County, State of New-York, on Wednesday, the 12th day of June next, commencing at 2 o'clock, P. M. The stock of machinery and tools is very extensive, and of the first order, and is not surpassed by any other shop in the United States. Amongst it will be found

1 large face lathe, 6 feet chuck.

- 1 smaller do. incomplete.
- 2 large engine lathes.
- 7 guage lathes.
- 1 planing machine.
- 1 slabbing machine, complete.
- 1 do. incomplete.
- 14 vices.
- Shafting pulleys and bitts.
- A great variety of small tools.

- A great variety of patterns and models. 1 punching machine, geared for steam power. 3 do. do. do. hand power. 2 bending machines. 1 large shearing machine. 5 anvils. 4 smiths' bellows. A great variety of smiths' tools. A great variety of finished and unfinished work
  - for engines, to be offered in lots.

Terms of Sale.—Cash for all purchases of \$100 and under. For all purchases over \$100, approved endorsed paper at 6 months.

The buildings in which the above machinery is situated will also be sold at private sale, on very favourable terms as to price and credit. The property is beautifully situated in the north part of the Village of Poughkeepsie, and consists of a dock and plot of ground, 250 feet front on the river by 300 feet deep, upon which is erected one large brick building, 200 by 50 feet, two stories high, with engine-house, 28 by 38 feet, a boiler shop, 98 by 40 feet, one story, a smiths' shop, 114 by 35 feet, ten forges, one story; all put up in the most substantial manner of brick, and covered with Welsh slate. There is a first class steam-engine, of 24 horse power, in perfect order. The buildings and location are well calculated for a cotton factory of 10,000 spindles, and an extensive machine shop.

For further particulars, inquire of HENRY F. TALLMADGE, No. 1 Hanover-street, New-York, or of GRIFFIN & HAVENS, No. 65 Merchants' Exchange, New-York.

After much abuse by Officials the Congress abolished the franking privilege and the Departmental stamps were born.