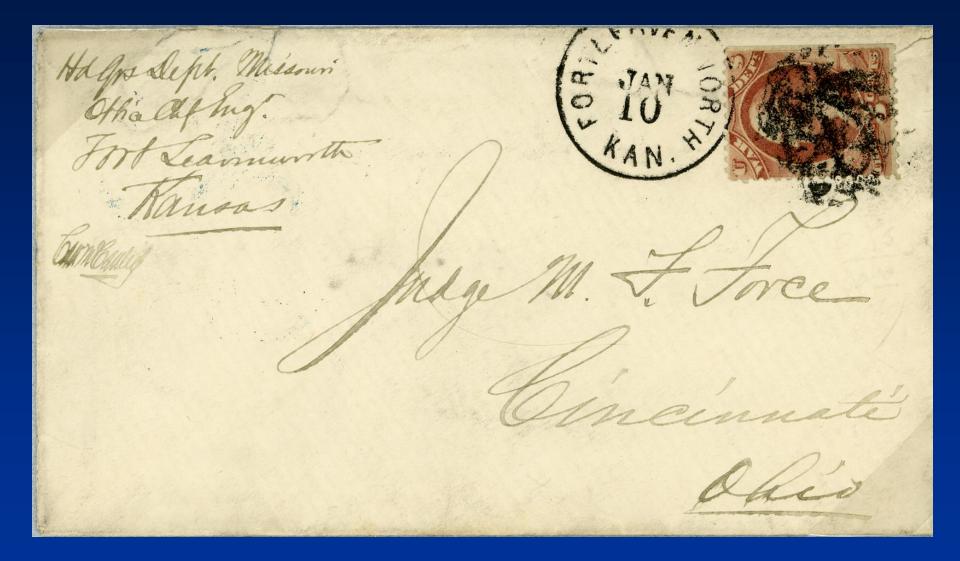

## Fort Leavenworth Honeycomb Cancel

What was used to make it is still unknown

Two cancel examples on cover