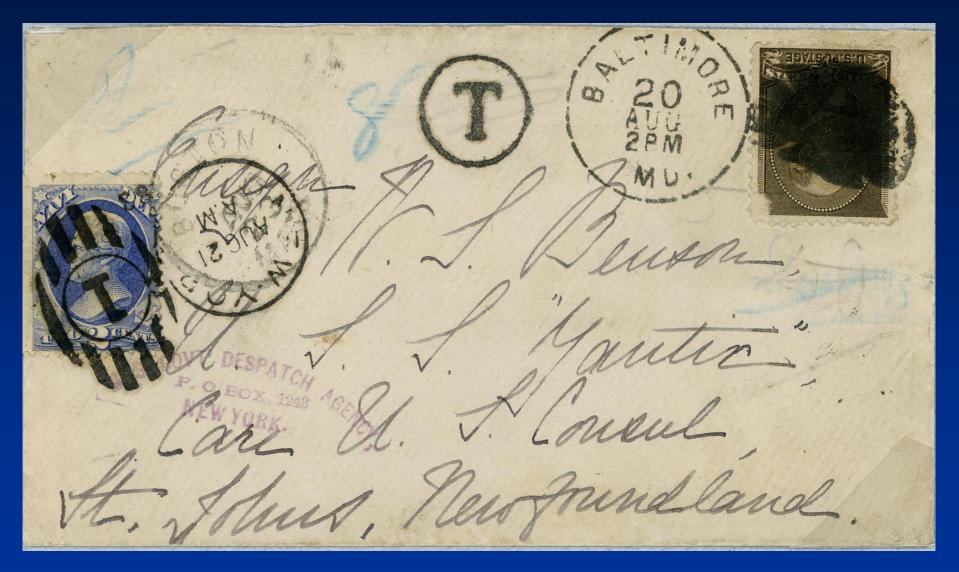

#### Postage Deficiency Added by US Despatch Agency (to England)

As mailed to the Consul, the Gov. paid deficiency in NYC, note handstamps

Three covers with State added

#### **Reverse of Previous Cover**

Illustrated Prison Cover