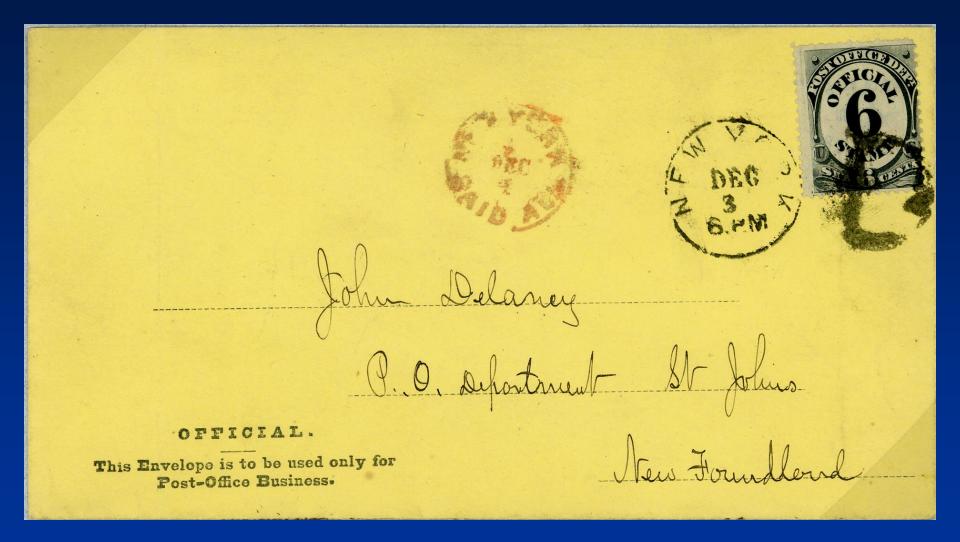

#### Foreign Destination Use (Newfoundland)

Two Official covers to Newfoundland

6c single rate, 1874

Bisect Use to Private Citizen After 1882

Only bisect on a penalty mail cover

106-

W. U. Frailey. Care of O. F. Hall, Gancaster. Ja.