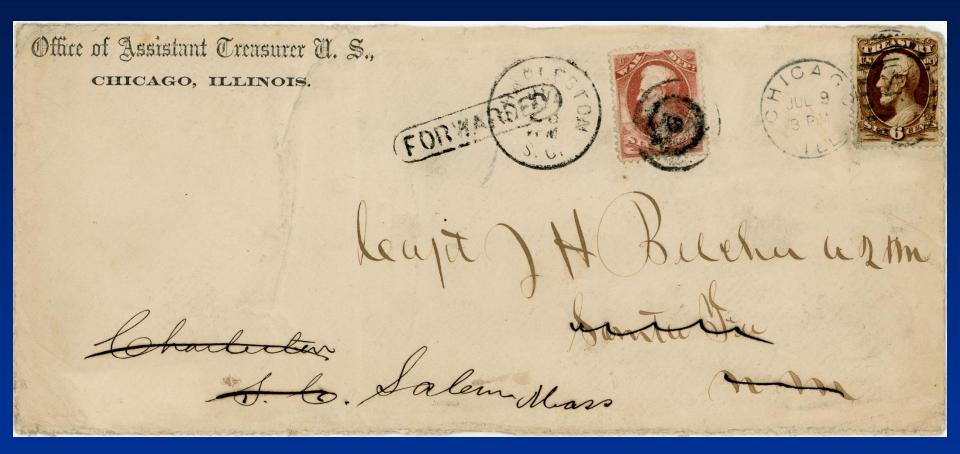

#### Block of Four Use

Four Official blocks on cover

**Official Combination Cover** 

Treasury in Chicago > New Mexico > South Carolina War added reentered mail to Mass

Only Official combo cover