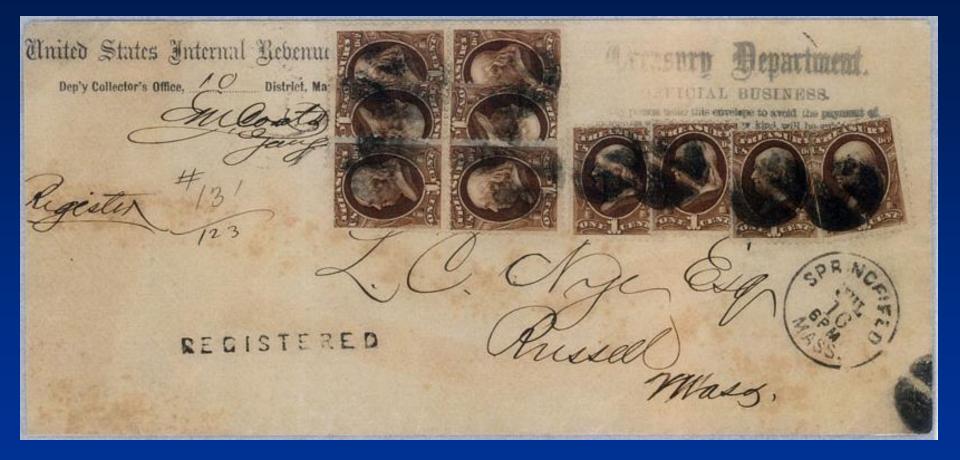

#### Block of Four Use

Four Official blocks on cover

**Official Combination Cover** 

Treasury in Chicago > New Mexico > South Carolina War added reentered mail to Mass

Only Official combo cover

#### Earliest Registry Use

15 June 1874

Only Official 8c registry fee cover