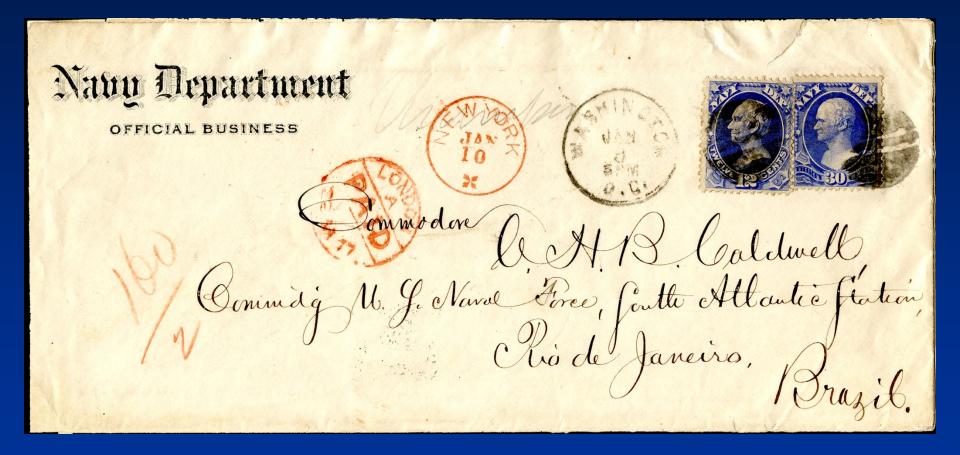

## Largest Navy Combination Use

Note: signature for 'no printed matter"

Three 24c Navy covers

30c + 12c Foreign Destination Use (Brazil)

to Brazil via London

Two 30c Navy covers