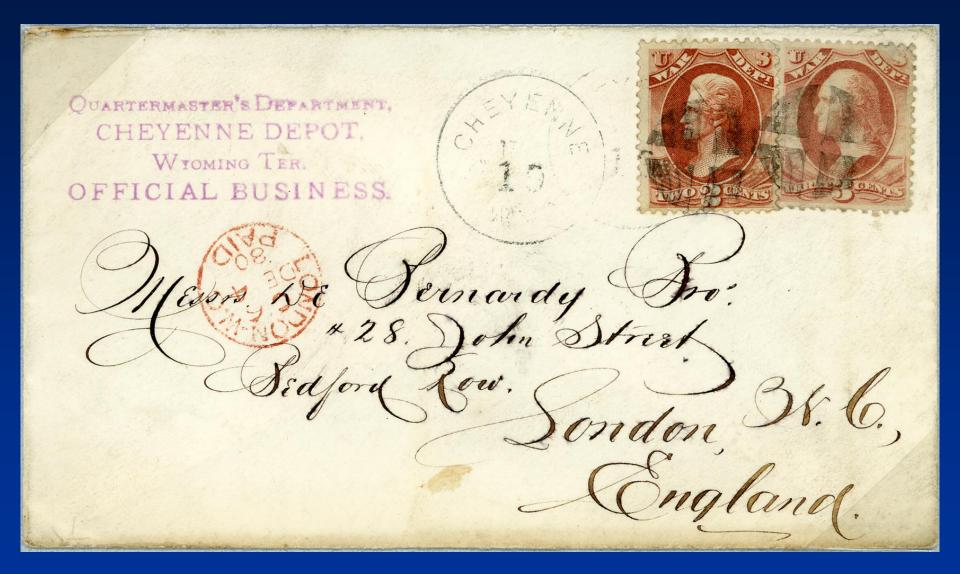

## Wyoming Terr. Foreign Destination Use (England)

Cheyenne Depot, near Fort D.A. Russell

Only War fort foreign destination cover