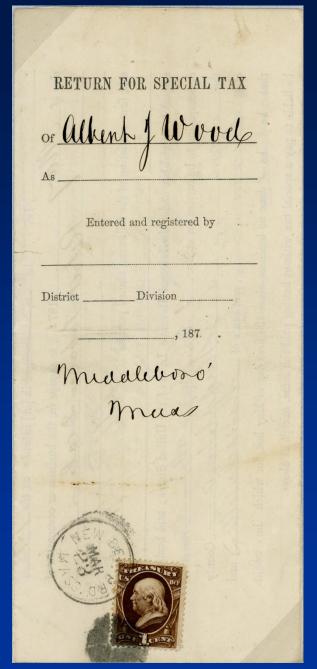

nsfer Combo

Department of Stat Charles M. Riley, Esquire, Consul General of the Grange Free State. 1115 Race Strat, Philadelphia, p.

Presenters discovery

Only 19<sup>th</sup> Century US foreign entry on cover

### Foreign Entry and Double Transfer Combo



Position 61 Foreign entry right side and double transfer UL

#### 10c Use (St. Petersburg Consulate)



Two types of BF Stevens on official covers

Only Russian consular cover

30c & 10c Use

DEPART, ANT OF STATE, U. S. A. 4 volume S. Vi I CERTIFY that this package contains no written matter. By order of the SECRETARY OF STATE : tevellou avaro of the Collegi of Charles Charleston

40c bound volume rate for printed public docs

#### Earliest 15c Use



15c quintuple rate, 1873 by size cds

## Treasury Department

### Special Tax Form



Only Official on tax form

## Foreign Destination (England)



Only Fish & Fisheries to a foreign destination

#### Block of Four Use



Four Official blocks on cover

**Official Combination Cover** 



Treasury in Chicago > New Mexico > South Carolina War added reentered mail to Mass

Only Official combo cover

#### Earliest Registry Use



15 June 1874

Only Official 8c registry fee cover

#### Combination Issues to Foreign Destination (Germany)

Treasury Department, OFFICE OF THE SECRETARY. OFFICIAL BUSINESS. Any person using this envelope to avoid the payment of postage REGISTERED, on private matter of any kind, will be subject to a fine of Three Hundred Dollars. N. Heefft & bo. Vom Auslande über Bremen 35537 Berlin, Prussia, 4773 Eingeschrieben.

Official stamps not valid on UPU aft