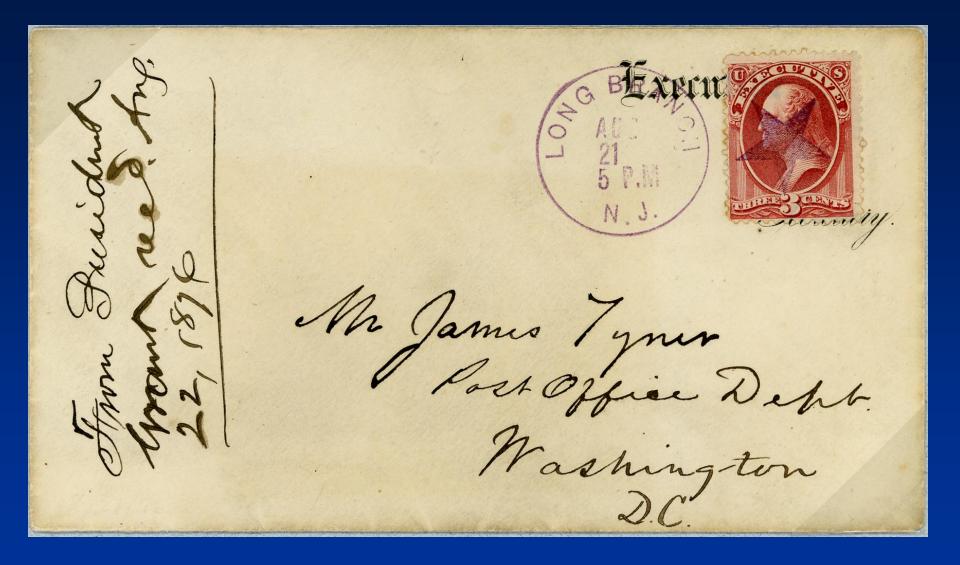

#### Summer White House

1876, note Mansion missing in c/c

3 Long Branch covers with red star

6c Use

1875-77 double rate