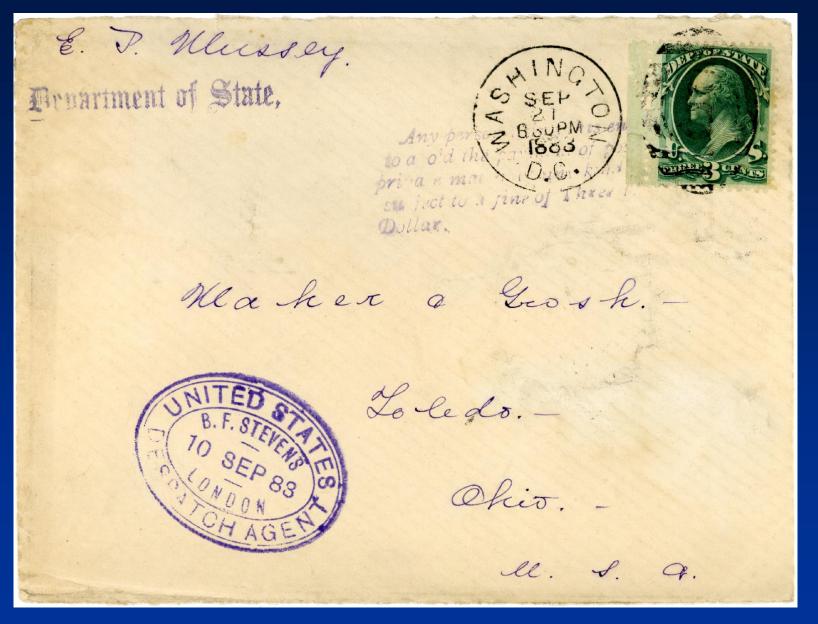

## State Department

#### Postage Deficiency Added by US Despatch Agency (to England)

As mailed to the Consul, the Gov. paid deficiency in NYC, note handstamps

Three covers with State added

#### **Reverse of Previous Cover**

Illustrated Prison Cover