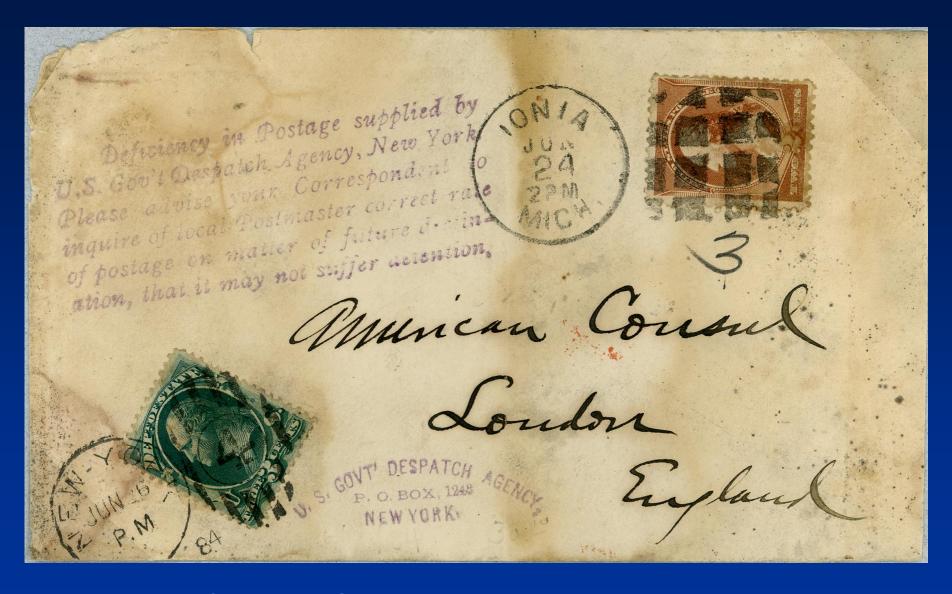

#### Postage Deficiency Added by US Despatch Agency (to England)

As mailed to the Consul, the Gov. paid deficiency in NYC, note handstamps

Three covers with State added