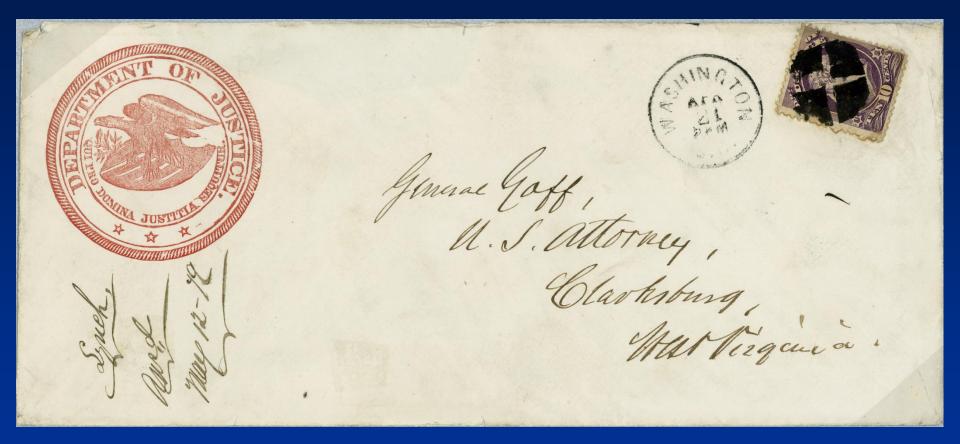

## **Department of Justice**

## 3c Territorial Use (Idaho)

Lewiston, Idaho was the original state Capitol before being stolen one night and moved to Boise

Four 10c Justice covers

10c quintuple rate