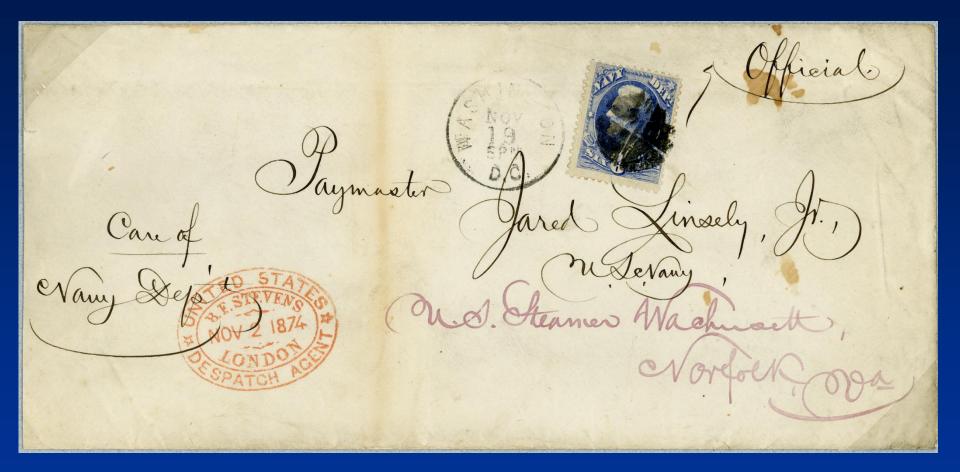

ack

Only Arctic Official cover

## **Deficiency Handstamp**



## Intercepted Illegal Use



New Orleans Insufficiently Paid hs

Three Official intercepted illegal covers

#### **Reverse of Cover from Same Correspondence**

the Same then seems to be Something wrang about mer blue stamps. it was damped when Kands works and was betained of the post office

Dear Sue There seems to be something wrong with these blue stamps. One of Mrs. Rauls letters it was stamped "Illegal Postage" and was detained at the post office.

## Forwarded Inbound Postage Due Ship Letter



"Due 10" US Currency applied in NY 3c Navy added in Washington, DC

Only Official US Currency due cover

## Foreign Destination Use (Turkey)



overpaid 5c UPU rate

Only Navy outbound BF Stevens cover

## Inbound Pouch Mail Use



## Only non-State inbound pouch cover

## Inbound and Outbound (Japan and Columbia)



6c Navy added in D.C.

Only foreign inbound & Official outbound cover

## Forwarded Foreign Destination (Brazil)



Carried outside the mails to Wash DC No rate for 7c stamp

Three 7c Navy covers

## Foreign Destination Use (France)



Double rate

Four 10c Navy covers

## 15c Use



Only 15c Navy cover

## Largest Navy Combination Use



Note: signature for 'no printed matter"

Three 24c Navy covers

30c + 12c Foreign Destination Use (Brazil)



to Brazil via London

Two 30c Navy covers

## Department of the Interior

#### Foreign Destination Printed Matter Use (Austria)

## Department of the Interior,

#### BUREAU OF EDUCATION.

I certify that this package contains public documents and no written mat