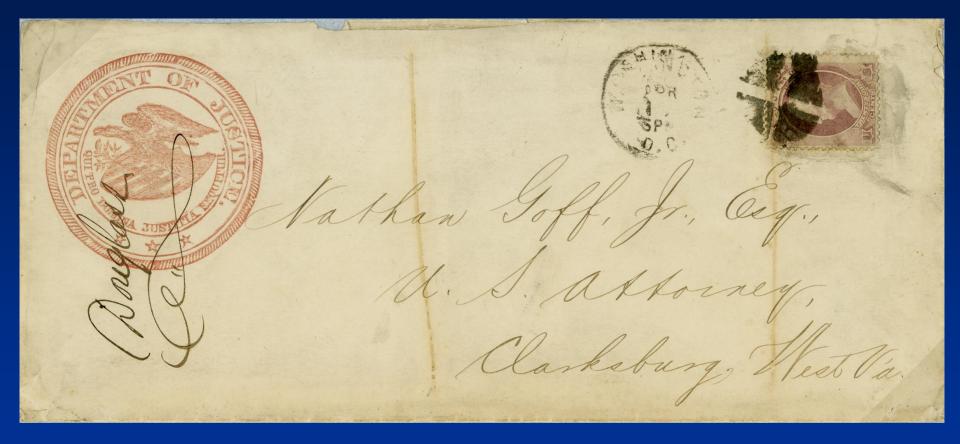

## **Department of Justice**

## 3c Territorial Use (Idaho)

Lewiston, Idaho was the original state Capitol before being stolen one night and moved to Boise

Four 10c Justice covers

10c quintuple rate