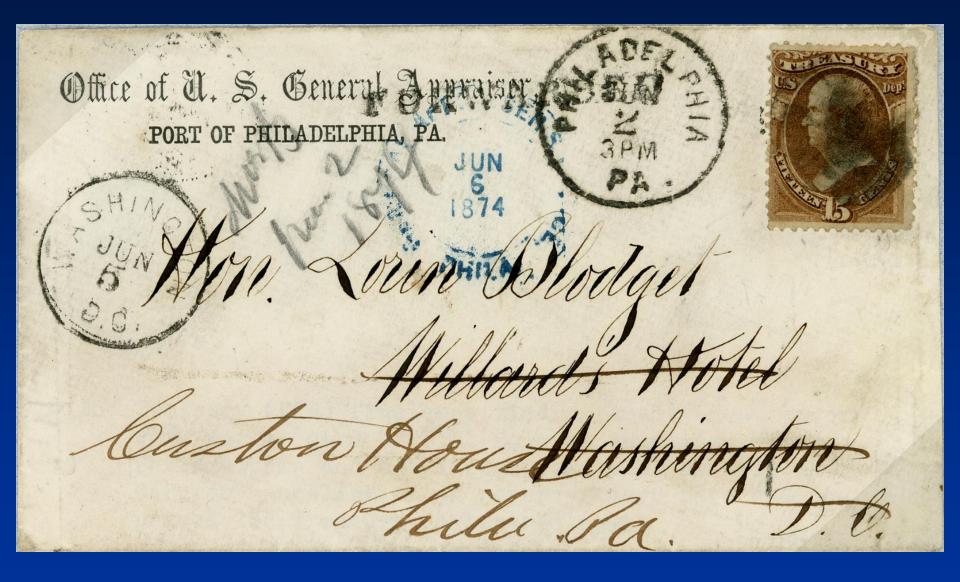

Block of Four Use



Four Official blocks on cover

**Official Combination Cover** 



Treasury in Chicago > New Mexico > South Carolina War added reentered mail to Mass

Only Official combo cover

#### Earliest Registry Use



15 June 1874

Only Official 8c registry fee cover

#### Combination Issues to Foreign Destination (Germany)

Treasury Department, OFFICE OF THE SECRETARY. OFFICIAL BUSINESS. Any person using this envelope to avoid the payment of postage REGISTERED, on private matter of any kind, will be subject to a fine of Three Hundred Dollars. N. Heefft & bo. Vom Auslande über Bremen 35537 Berlin, Prussia, 4773 Eingeschrieben.

Official stamps not valid on UPU after 1 April 1879. 15c BN paid postage 12c Official paid 10c registry fee

Only non-forwarded Official combo

15c Use



## War Department

## Fort Leavenworth Honeycomb Cancel



What was used to make it is still unknown

Two cancel examples on cover

## Fort Rice Mixed Franking Use (Dakota Terr.)



10c BN paid the registry fee

Only Fort Rice War cover

## Wyoming Terr. Foreign Destination Use (England)



Cheyenne Depot, near Fort D.A. Russell

Only War fort foreign destination cover

## Fort Sill Use (Indian Territory)



10c War pays registry, 3c American Printing

Two Fort Sill War covers

#### Bound Volume 10c Rate Use

Clerk. Office of the Chief of Engineers. Min & Brewer Sheffield Scientific School. New Staven, Coun. matter written DFFICIAL BUSINESS. CERTIFY that this package contains no

10c rate for each bound volume of printed public documents mailed by Gov Official

## 7c Use



Both examples