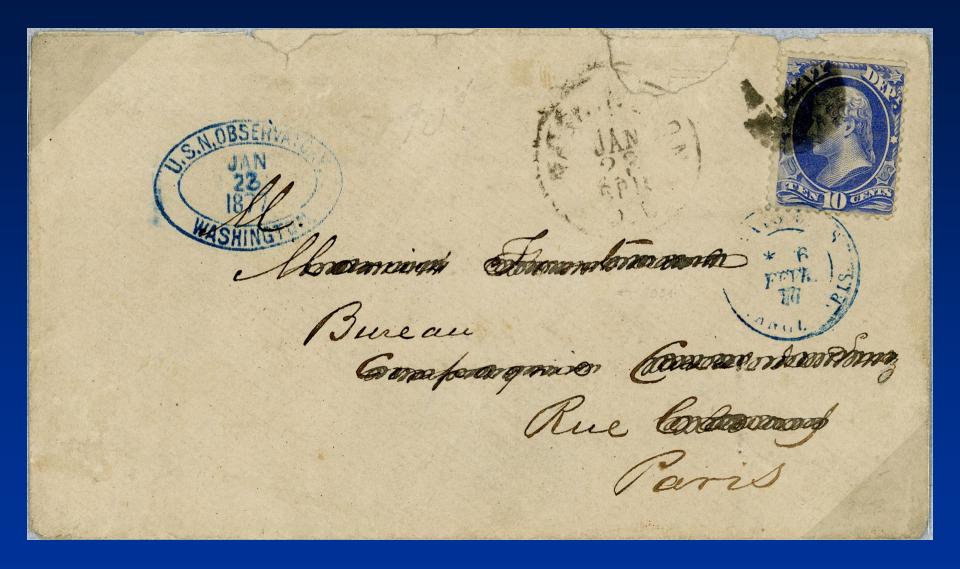

## Second Greely Arctic Rescue Attempt

2c Navy added by the foreign office deficiency paid handstamp on the back

Only Arctic Official cover

## **Deficiency Handstamp**