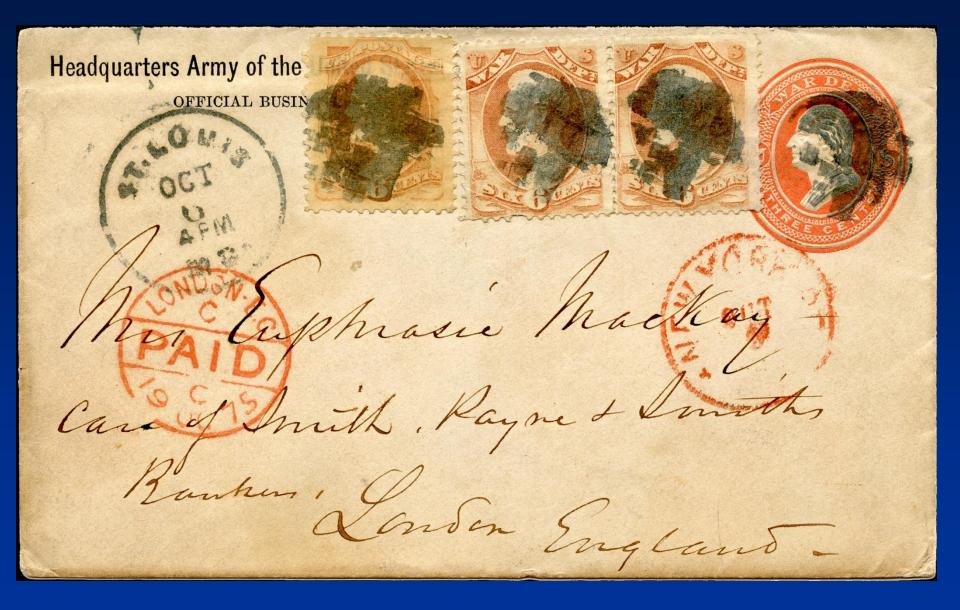

#### Postage Deficiency Added by US Despatch Agency (to England)

As mailed to the Consul, the Gov. paid deficiency in NYC, note handstamps

Three covers with State added

#### **Reverse of Previous Cover**

Illustrated Prison Cover