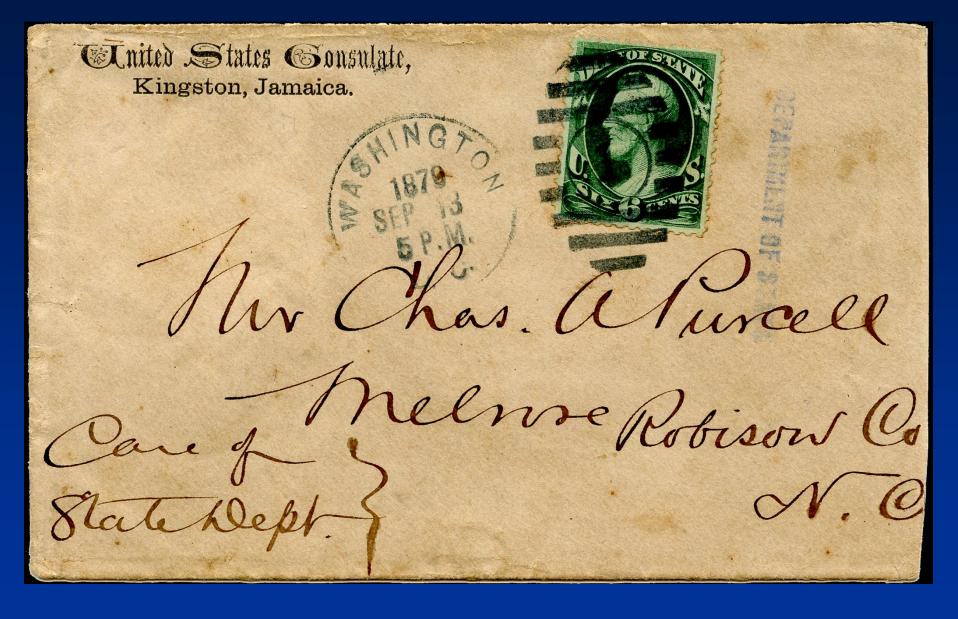

-------------------------------------------------------------------------------------------------------------------------------------------------------------------------------------------------|
| A A A A A A A A A A A A A A A A A A A | ton Milliam M. Stor<br>Pelazzo Barbezin<br>Rows<br>Italy | Contraction of the second seco |

## 1877, 80 centesimi paying deficiency

Only foreign postage due cover

#### Summer White House



1876, note Mansion missing in c/c

3 Long Branch covers with red star

6c Use



1875-77 double rate

### 2c, 3c and 10c Use



Contained Captains' commission sheepskin Campbell married to Grants' niece

Only 10c on cover

## State Department

#### Inbound Consular Pouch Use (Germany)



#### Only illustrated Consular cover

#### Inbound Consular Pouch Use (Jamaica)



Only Consular cover from Jamaica

#### Postage Deficiency Added by US Despatch Agency (to England)



As mailed to the Consul, the Gov. paid deficiency in NYC, note handstamps

Three covers with State added

#### **Reverse of Previous Cover**



Illustrated Prison Cover

#### 2 illustrated Official covers

#### Inbound Consulate Pouch Use (Greece)



BF Stevens forwarding in red

Only Greece Consulate cover

Supplemental Postage, Foreign Destination (Norway)



Postage required for foreign destination deficiency hand-stamp on back

Only use to Norway

#### Foreign Entry and Double Transfer Combo

Department of Stat Charles M. Riley, Esquire, Consul General of the Grange Free State. 1115 Race Strat, Philadelphia, p.

Presenters discovery

Only 19<sup>th</sup> Century US foreign entry on c