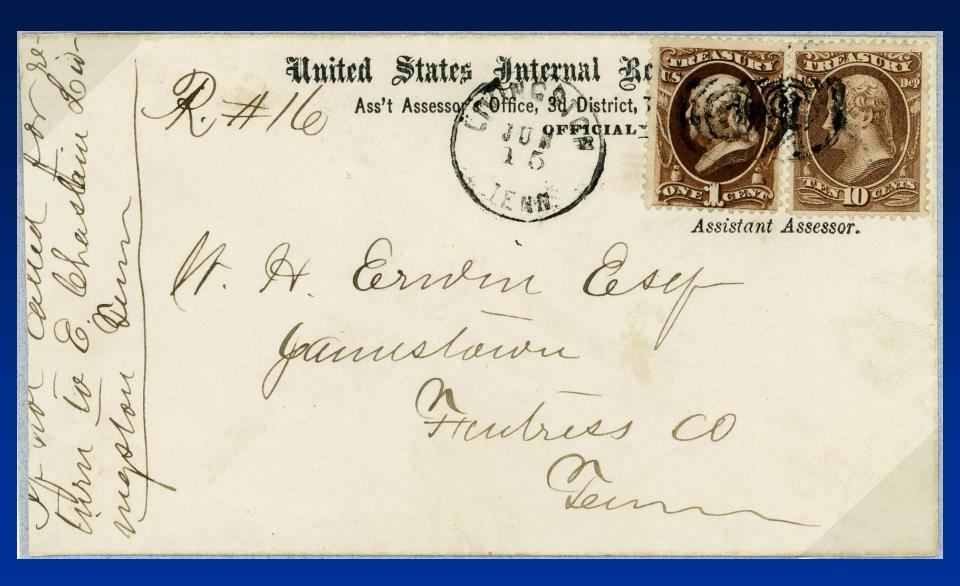

## Fort Leavenworth Honeycomb Cancel

What was used to make it is still unknown

Two cancel examples on cover