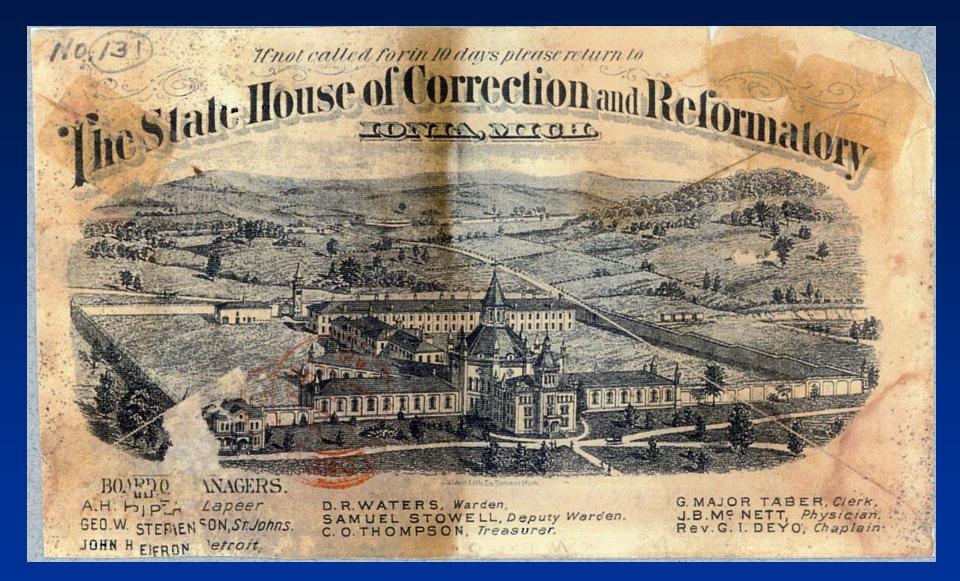

am M. Stor<br>Pelazzo Barbezin<br>Rows<br>Italy | Contraction of the second seco |

## 1877, 80 centesimi paying deficiency

Only foreign postage due cover

#### Summer White House



1876, note Mansion missing in c/c

3 Long Branch covers with red star

6c Use



1875-77 double rate

### 2c, 3c and 10c Use



Contained Captains' commission sheepskin Campbell married to Grants' niece

Only 10c on cover

## State Department

#### Inbound Consular Pouch Use (Germany)



#### Only illustrated Consular cover

#### Inbound Consular Pouch Use (Jamaica)



Only Consular cover from Jamaica

#### Postage Deficiency Added by US Despatch Agency (to England)



As mailed to the Consul, the Gov. paid deficiency in NYC, note handstamps

Three covers with State added

#### **Reverse of Previous Cover**



Illustrated Prison Cover

#### 2 illustrated Official covers

#### Inbound Consulate Pouch Use (Greece)



BF Stevens forwarding in red

Only Greece Consulate cover

Supplemental Postage, Foreign Destination (Norway)



Postage required for foreign destination deficiency hand-stamp on back

Only use to Norway

#### Foreign Entry and Double Transfer Combo

Department of Stat Charles M. Riley, Esquire, Consul General of the Grange Free State. 1115 Race Strat, Philadelphia, p.

Presenters discovery

Only 19<sup>th</sup> Century US foreign entry on cover

### Foreign Entry and Double Transfer Combo



Position 61 Foreign entry right side and double transfer UL

#### 10c Use (St. Petersburg Consulate)



Two types of BF Stevens on official covers

Only Russian consular cover

30c & 10c Use

D