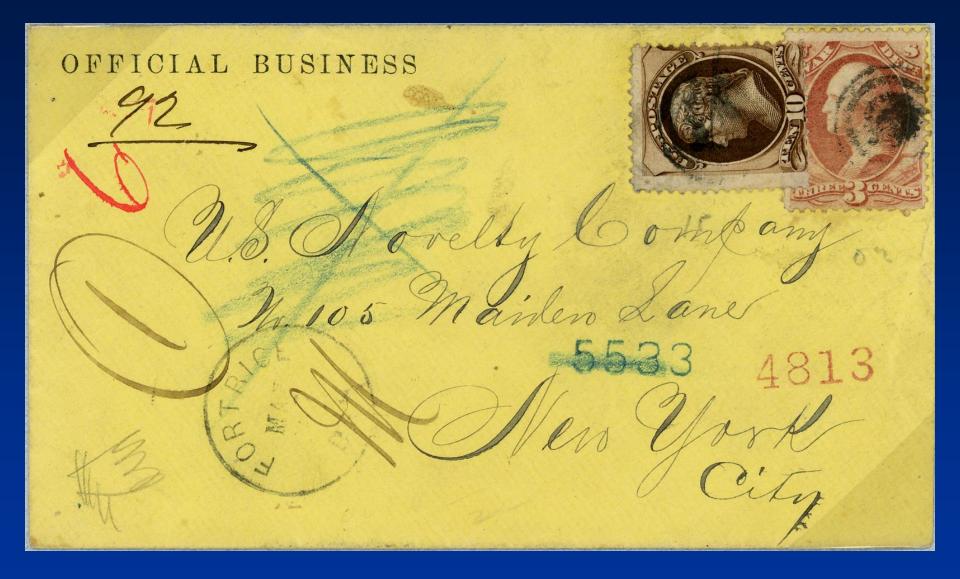

#### **Registered Penalty Use**

1c stamps pay the 10c registry fee postage paid by the penalty clause

Registry Free when Shipping New Currency

TO BE RETURNED TO Treasurer of the United States, If not delivered in TEN days. Please Registery 5033