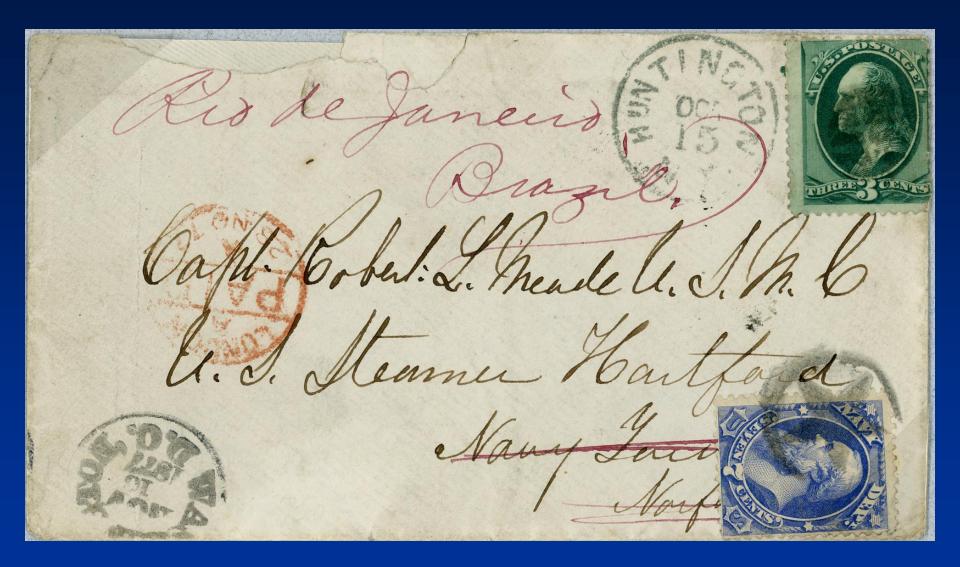

## Forwarded Inbound Postage Due Ship Letter

"Due 10" US Currency applied in NY 3c Navy added in Washington, DC

Only Official US Currency due cover

## Foreign Destination Use (Turkey)

overpaid 5c UPU rate

Only Navy outbound BF Stevens cover

## Inbound Pouch Mail Use

## Only non-State inbound pouch cover

## Inbound and Outbound (Japan and Columbia)

6c Navy added in D.C.

Only foreign inbound & Official outbound cover

## Forwarded Foreign Destination (Brazil)

Carried outside the mails to Wash DC No rate for 7c stamp

Three 7c Navy covers