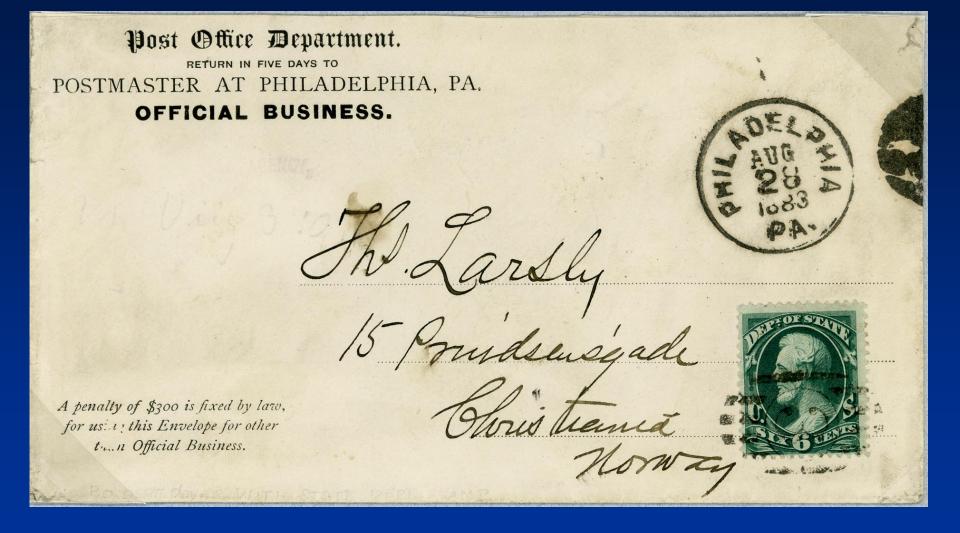

Long Branch covers with red star

6c Use



1875-77 double rate

### 2c, 3c and 10c Use



Contained Captains' commission sheepskin Campbell married to Grants' niece

Only 10c on cover

## State Department

#### Inbound Consular Pouch Use (Germany)



#### Only illustrated Consular cover

#### Inbound Consular Pouch Use (Jamaica)



Only Consular cover from Jamaica

#### Postage Deficiency Added by US Despatch Agency (to England)



As mailed to the Consul, the Gov. paid deficiency in NYC, note handstamps

Three covers with State added

#### **Reverse of Previous Cover**



Illustrated Prison Cover

#### 2 illustrated Official covers

#### Inbound Consulate Pouch Use (Greece)



BF Stevens forwarding in red

Only Greece Consulate cover

Supplemental Postage, Foreign Destination (Norway)



Postage required for foreign destination deficiency hand-stamp on back

Only use to Norway

#### Foreign Entry and Double Transfer Combo

Department of Stat Charles M. Riley, Esquire, Consul General of the Grange Free State. 1115 Race Strat, Philadelphia, p.

Presenters discovery

Only 19<sup>th</sup> Century US foreign entry on cover

### Foreign Entry and Double Transfer Combo



Position 61 Foreign entry right side and double transfer UL

#### 10c Use (St. Petersburg Consulate)



Two types of BF Stevens on official covers

Only Russian consular cover

30c & 10c Use

DEPART, ANT OF STATE, U. S. A. 4 volume S. Vi I CERTIFY that this package contains no written matter. By order of the SECRETARY OF STATE : tevellou avaro of the Collegi of Charles Charleston

40c bound volume rate for pri