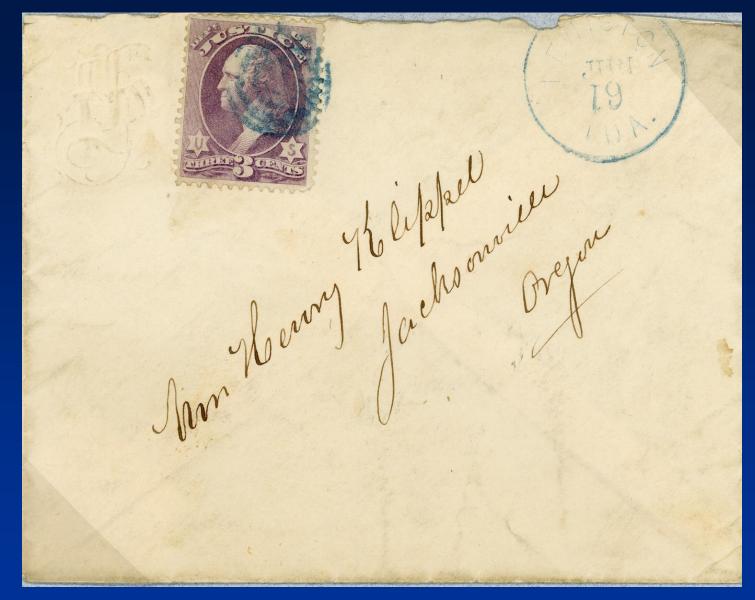

## 3c Territorial Use (Idaho)

Lewiston, Idaho was the original state Capitol before being stolen one night and moved to Boise

Four 10c Justice covers

10c quintuple rate