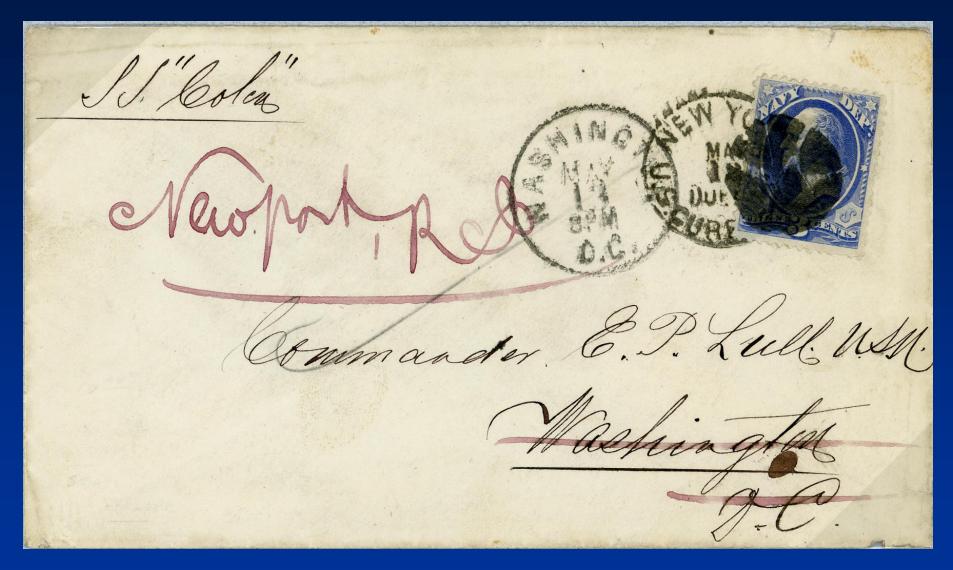

## Forwarded Inbound Postage Due Ship Letter

"Due 10" US Currency applied in NY 3c Navy added in Washington, DC

Only Official US Currency due cover