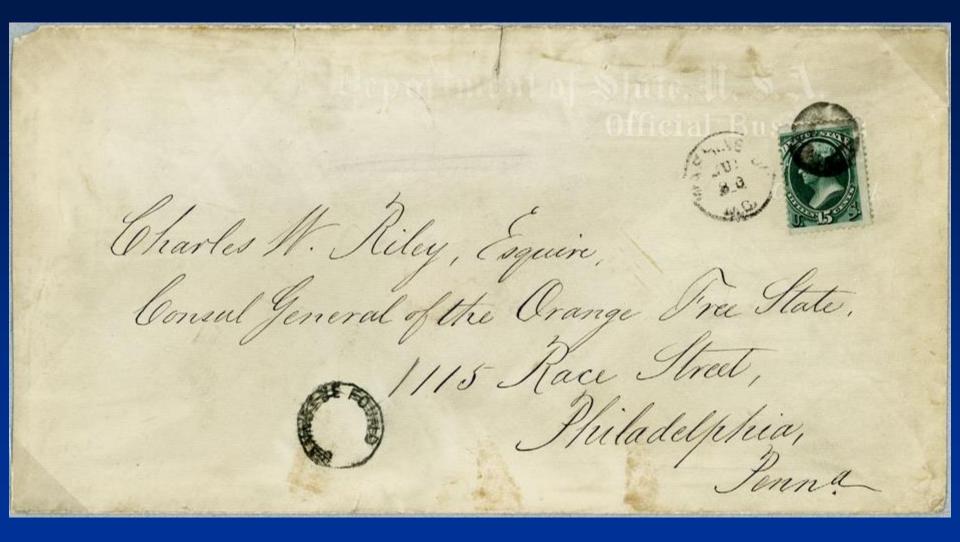

#### Foreign Entry and Double Transfer Combo

Department of Stat Charles M. Riley, Esquire, Consul General of the Grange Free State. 1115 Race Strat, Philadelphia, p.

Presenters discovery

Only 19<sup>th</sup> Century US foreign entry on cover

### Foreign Entry and Double Transfer Combo

Position 61 Foreign entry right side and double transfer UL