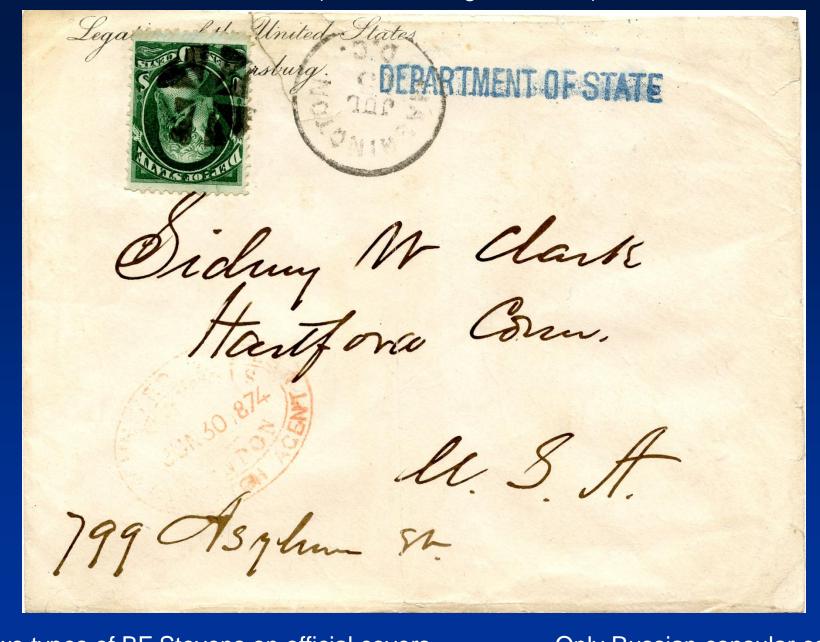

#### Inbound Consulate Pouch Use (Greece)

BF Stevens forwarding in red

Only Greece Consulate cover

Supplemental Postage, Foreign Destination (Norway)

Postage required for foreign destination deficiency hand-stamp on back

Only use to Norway