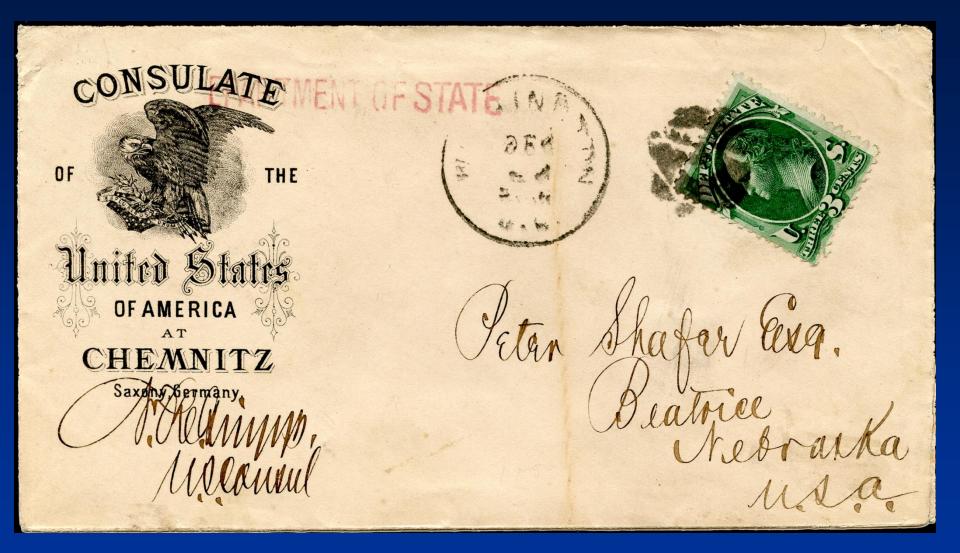

------------------------------------------------------------------------------------------------------------------------------------------------------------------------------------------------------------------------------------------------------------------------------------|
| A A A A A A A A A A A A A A A A A A A | ton Milliam M. Stor<br>Pelazzo Barbezin<br>Rows<br>Italy | Contraction of the second seco |

## 1877, 80 centesimi paying deficiency

Only foreign postage due cover

#### Summer White House



1876, note Mansion missing in c/c

3 Long Branch covers with red star

6c Use



1875-77 double rate

### 2c, 3c and 10c Use



Contained Captains' commission sheepskin Campbell married to Grants' niece

Only 10c on cover

## State Department

#### Inbound Consular Pouch Use (Germany)



#### Only illustrated Consular cover

#### Inbound Consular Pouch Use (Jamaica)



Only Consular cover from Jamaica

#### Postage Deficiency Added by US Despatch Agency (to England)



As mailed to the Consul, the Gov. paid deficiency in NYC, note handstamps

Three covers with State added

#### **Reverse of Previous Cover**



Illustrated Prison Cover

#### 2 illustrated Official covers

#### Inbound Consulate Pouch Use (Greece)



BF Stevens forwarding in red

Only Greece Consulate cover

Supplemental Postage, Foreign Destination (Norway)



Postage required for foreign destination deficiency hand-stamp on back

Only use to Norway

#### Foreign Entry and Double Transfer Combo

Department of Stat Charles M. Riley, Esquire, Consul General of the Grange Free State. 1115 Race Strat, Philade