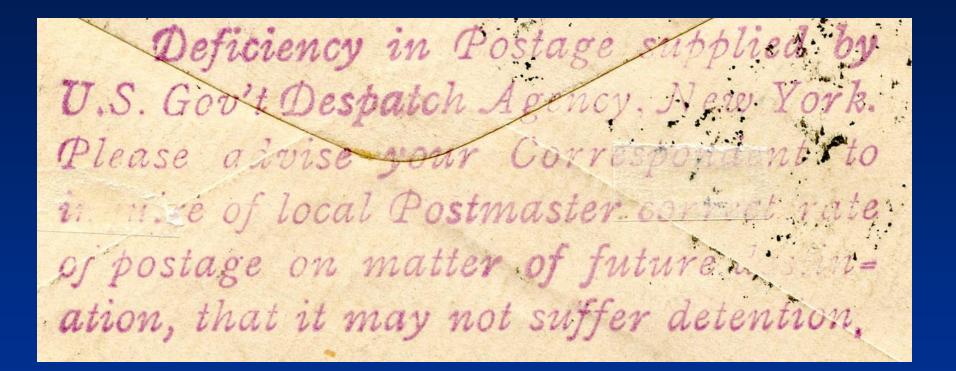

#### Postage Deficiency Added by US Despatch Agency (to England)

As mailed to the Consul, the Gov. paid deficiency in NYC, note handstamps

Three covers with State added

#### **Reverse of Previous Cover**

Illustrated Prison Cover